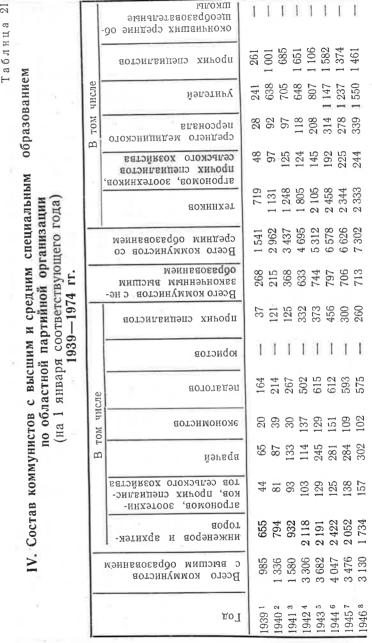

# Иисленный состав областной партийной организации (на 1 января соответствующего года) 1939—1974 гг.

| Год                | Год Членов Кандидатов<br>КПСС в члены КПСС |         |         |  | Bcero |
|--------------------|--------------------------------------------|---------|---------|--|-------|
| 1939 <sup>1</sup>  | 13 648                                     | 7 295   | 20 943  |  |       |
| 1940 <sup>2</sup>  | 17 338                                     | 12 171  | 29 509  |  |       |
| 1941 3             | 21 062                                     | 11 901  | 32 963  |  |       |
| 1942 <sup>4</sup>  | 23 598                                     | 6 698   | 30 296  |  |       |
| 1943 5             | 27 226                                     | 7 849   | 35 075  |  |       |
| 1944 6             | 27 748                                     | 11 436  | 39 184  |  |       |
| 1945 7             | 27 669                                     | 12 422  | 40 091  |  |       |
| 1946 <sup>8</sup>  | 36 081                                     | 12 147  | 48 228  |  |       |
| 1947 <sup>9</sup>  | 47 628                                     | 11 592  | 59 220  |  |       |
| 1948 <sup>10</sup> | 51 333                                     | 10 682  | 62 015  |  |       |
| 1949 11            | 53 322                                     | 9 123   | 62 445  |  |       |
| 1950 12            | 55 712                                     | 8112    | 63 824  |  |       |
| 1951 13            | 57 371                                     | 8 139   | 65 510  |  |       |
| 1952 14            | 60 059                                     | 9 340   | 69 399  |  |       |
| 1953 15            | 63 164                                     | 9 145   | 72 309  |  |       |
| 1954 16            | 67 899                                     | 5 417   | 73 316  |  |       |
| 1955 17            | 69 540                                     | 3 934   | 73 474  |  |       |
| 1956 18            | 72 282                                     | 4 456   | 76 738  |  |       |
| 1957 19            | 75 927                                     | 5 549   | 81 476  |  |       |
| 1958 20            | 77 979                                     | 5 460   | 83 439  |  |       |
| 1959 21            | 80 564                                     | 5 878   | 86 442  |  |       |
| 1960 22            | 83 366                                     | 5 831   | 89 197  |  |       |
| 1961 23            | 87 207                                     | 6 294   | 93 501  |  |       |
| 1962 24            | 90 900                                     | 6 580   | 97 480  |  |       |
| 1963 25            | 93 878                                     | 5 439   | 99 317  |  |       |
| 1964 26            | 96 624                                     | 6 0 2 2 | 102 646 |  |       |
| 1965 27            | 101 416                                    | 6 937   | 108 353 |  |       |
| 1966 28            | 106 703                                    | 6 993   | 113 696 |  |       |
| 1967 <sup>29</sup> | 111 375                                    | 5 258   | 116 633 |  |       |
| 1968 <sup>30</sup> | 113 596                                    | 7 948   | 121 544 |  |       |
| 1969 <sup>31</sup> | 118 315                                    | 7 207   | 125 522 |  |       |
| 1970 32            | 121 331                                    | 6 259   | 127 590 |  |       |
| 1971 <sup>33</sup> | 122 944                                    | 7 074   | 130 018 |  |       |
| 1972 <sup>34</sup> | 125 501                                    | 5 1 4 7 | 130 648 |  |       |
| 1973 <sup>35</sup> | 125 979                                    | 4 452   | 130 431 |  |       |
| 1974 36            | 126 318                                    | 5 700   | 132 018 |  |       |